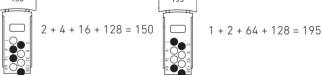

#### ADDRESSING

To set an address using the XPERT Universal Address Card you have to remove the pips using a screwdriver. The pips are designated with numbers. Each removed pip is added together to provide the final address.

#### ADDRESSING EXAMPLES