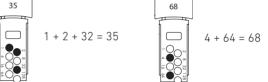

#### ADDRESSING

To set an address using the XPERT Universal Address Card you have to remove the pips using a screwdriver. The pips are designated with numbers. Each removed pip is added together to provide the final address.

#### ADDRESSING EXAMPLES