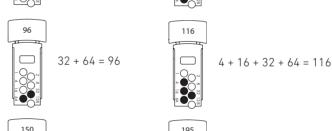

#### ADDRESSING

To set an address using the XPERT Universal Address Card you have to remove the pips using a screwdriver. The pips are designated with numbers. Each removed pip is added together to provide the final address.

#### ADDRESSING EXAMPLES