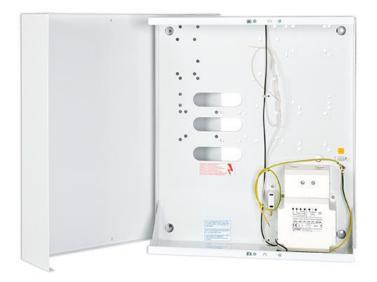

## OMI-4 ENCLOSURE

The **OMI–4** case is designed for EN50131 Grade 3–compliant systems based on the **INTEGRA Plus** control panels. They are equipped with a mechanism for sabotage detection – opening of the case and detaching it from the floor, as well as a strengthened AC/AC 75VA power supply. The case provides room for control panel PCBs, expansion modules and a 17Ah battery.

## **TECHNICAL DATA**

| Enclosure dimensions       | 330 x 405 x 110 mm |
|----------------------------|--------------------|
| Supply voltage (±15%)      | 230 V AC, 50-60 Hz |
| Transformer                | 75 VA              |
| Transformer output voltage | 20 V AC, 50 Hz     |