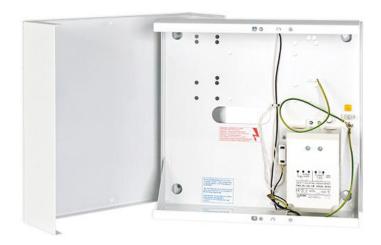

## **ENCLOSURE**

OMI-1 is a robust, surface-mounted metal enclosure, which is designed for installation of SATEL's control panels, modules and expanders. It comes with an integrated AC/AC transformer, having 20 VA rating and 18 V AC, 50 Hz output voltage. It is provided with double tamper protection against opening the enclosure and tearing it off the wall. The enclosure is designed for indoor use.

As it meets EN 50131 Grade 3 requirements, the enclosure can be used in high security alarm systems.

- EN 50131 Grade 3 approved
- robust metal enclosure
- double tamper protection

## **TECHNICAL DATA**

| Enclosure dimensions       | 290 x 285 x 105 mm |
|----------------------------|--------------------|
| Supply voltage (±15%)      | 230 V AC, 50-60 Hz |
| Transformer                | 20 VA              |
| Transformer output voltage | 18 V AC, 50 Hz     |