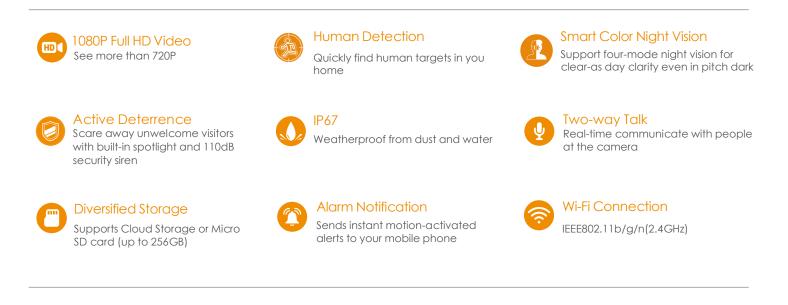

## Model: IPC-F22FEP 1080P H.265 Bullet Wi-Fi Camera

Bullet 2 delivers 2MP live monitoring with 2.8mm len, it supports four night vision modes for clear-as day clarity even in pitch dark. With IP67 certified, the camera can be used outdoors under different weather conditions. With built-in spotlight and 110dB security siren, Bullet 2 actively keeps unwelcome visitors away from what you care about.

#### Camera

1/2.8" Megapixel Progressive CMOS
2MP(1920 x 1080)
Night Vision: 30m(98ft) Distance
2.8mm Fixed Lens
Field of View: 2.8mm; 108° (H), 56° (V), 128° (D)

#### Network

1 x 100Mbps Ethernet Port Wi-Fi:IEEE802.11b/g/n, Dual Antenna Imou App: iOS, Android

#### Auxiliary Interface

Micro SD Card Slot (up to 256GB) Reset Button

#### Video & Audio

Video Compression : H.265/H.264 Up to 25/30 fps Frame Rate 16x Digital Zoom Built-in Mic & Speaker, 110dB Siren Built-in Spotlight

#### Notice Management

Motion Detection Configurable Region Human Detection