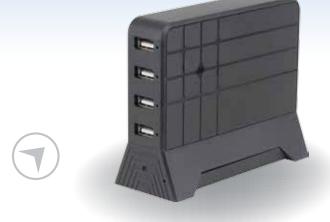

# PV-CS10i

# Covert DVR in Charging Station Design

#### Feature

- Built-in Wi-Fi allows you to control, view, and download video from smartphone/tablet
- Built-in IP enables remote control function to operate anywhere in the world using smartphone
- Record at 1080p/720p/WVGA @25/30fps
- Support up to 32G memory card
- Appear as normal USB charging station with built-in DVR and 2MP camera
- Powered by AV outlet no batteries needed!
  Can function as an 1.05A power charge
- LED indicators for power, charging, IP and recording
- Over-write function; hassle free for changing memory card



### **Product Sketch**



## Specification

| Built-in Camera Module |                                                    |
|------------------------|----------------------------------------------------|
| Built-in Image Sensor  | 1/2.9" progressive CMOS sensor                     |
| Sensor Resolution      | 2000x1121                                          |
| Sensor Sensitivity     | 0.1 Lux @ F 2.0                                    |
| Lens F/No.             | F 2.0                                              |
| Focal Length           | 4.3mm                                              |
| Angle of View          | 78.2°                                              |
| Video Spec.            |                                                    |
| Algorithm              | H.264,