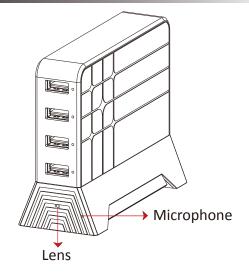

# PV-CS10i

# Covert DVR in Charging Station Design

#### Feature

- Built-in Wi-Fi allows you to control, view, and download video from smartphone/tablet
- Built-in IP enables remote control function to operate anywhere in the world using smartphone
- Record at 1080p/720p/WVGA @25/30fps
- Support up to 32G memory card
- Appear as normal USB charging station with built-in DVR and 2MP camera
- Powered by AV outlet no batteries needed!
  Can function as an 1.05A power charge
- LED indicators for power, charging, IP and recording
- Over-write function; hassle free for changing memory card



### **Product Sketch**



## Specification

| Built-in Camera Module |                                                    |
|------------------------|----------------------------------------------------|
| Built-in Image Sensor  | 1/2.9" progressive CMOS sensor                     |
| Sensor Resolution      | 2000x1121                                          |
| Sensor Sensitivity     | 0.1 Lux @ F 2.0                                    |
| Lens F/No.             | F 2.0                                              |
| Focal Length           | 4.3mm                                              |
| Angle of View          | 78.2°                                              |
| Video Spec.            |                                                    |
| Algorithm              | H.264, JPEG