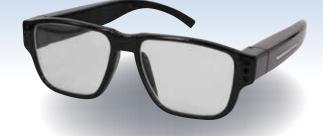

# **PV-EG20CL**

### 720p Spy Glasses DVR!

#### Feature

- \* Stand-alone eye glasses DVR; Record to memory card
- \* Super invisible lens on the frame
- \* Supports up to 32G memory card
- \* Time and date stamp
- \* HD 720p video quality @30fps
- \* Simple one button design ; Power on and record
- \* LED indicators for charging
- \* Vibration alert for power off / low battery / record
- \* Stable system and reliable quality
- \* Records up to 60 mins