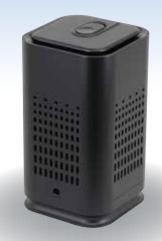

# PV-AP10i

## Covert DVR in Air Purifier Design

#### Feature

- Built-in Wi-Fi allows you to control, view, and download video from smartphone/tablet
- Built-in IP enables remote control function to operate anywhere in the world using smartphone
- Record at 1080p/720p/WVGA @25/30fps
- Support up to 32G memory card
- Appear as normal air purifier with built-in DVR and 2MP camera
- Powered by AV outlet no batteries needed!
- LED indicators for power, charging, IP and recording
- Over-write function;
  hassle free for changing memory card





## Product Sketch



### Specification

| Built-in Camera Module |                                                     |
|------------------------|-----------------------------------------------------|
| Built-in Image Sensor  | 1/2.9" progressive CMOS sensor                      |
| Sensor Resolution      | 2000x1121                                           |
| Sensor Sensitivity     | 0.1 Lux @ F 2.0                                     |
| Lens F/No.             | F 2.0                                               |
| Focal Length           | 4.3mm                                               |
| Angle of View          | 78.2°                                               |
| Video Spec.            |                                                     |
| Algorithm              | H.