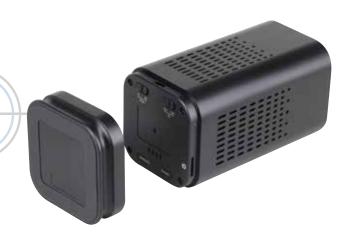

# PV-AP10i

## Covert DVR in Air Purifier Design

#### Feature

- Built-in Wi-Fi allows you to control, view, and download video from smartphone/tablet
- Built-in IP enables remote control function to operate anywhere in the world using smartphone
- Record at 1080p/720p/WVGA @25/30fps
- Support up to 32G memory card
- Appear as normal air purifier with built-in DVR and 2MP camera
- Powered by AV outlet no batteries needed!
- LED indicators for power, charging, IP and recording
- Over-write function;
  hassle free for changing memory card





## Product Sketch



### Specification

| Built-in Camera Module |                                                     |
|------------------------|-----------------------------------------------------|
| Built-in Image Sensor  | 1/2.9" progressive CMOS sensor                      |
| Sensor Resolution      | 2000x1121                                           |
| Sensor Sensitivity     | 0.1 Lux @ F 2.0                                     |
| Lens F/No.             | F 2.0                                               |
| Focal Length           | 4.3mm                                               |
| Angle of View          | 78.2°                                               |
| Video Spec.            |                                                     |
| Algorithm              | H.264, JPEG