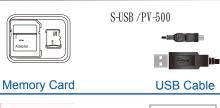

## Specification

| Built-in Camera Module |                                                       |
|------------------------|-------------------------------------------------------|
| Built-in Image Sensor  | 1/3" progressive CMOS sensor                          |
| Sensor Resolution      | 2304x1536                                             |
| Sensor Sensitivity     | 3.3 Lux @ F 2.0                                       |
| Lens F/No.             | F 3.2                                                 |
| Focal Length           | 4mm                                                   |
| Angle of View          | 66°                                                   |
| Video Spec.            |                                                       |
| Algorithm              | H.264, JPEG                                           |
| File Format            | MOV, JPG                                              |
| Video Recording Mode   | Manual                                                |
| Recording Capability   | 1920x1080                                             |
| Frame Rate             | Up to 30 fps                                          |
| Photo Capability       | 5M(2952*1944)                                         |
| WiFi Spec.             |                                                       |
| Wi-Fi                  | Built-in Wi-Fi Module(IEEE 802.11b/g/n)               |
| Wi-Fi Protocol         | RTSP                                                  |
| Storage & I/O          |                                                       |
| Memory Type            | Memory Card ( Support up to 32GB)                     |
| Data Interface         | Mini USB 2.0                                          |
| Misc.                  |                                                       |
| Date/Time Table        | YYYY/MM/DD, HH:MM:SS                                  |
| Snapshot               | recording and playback video (via smartphone)         |
| Power                  |                                                       |
| Power Input            | DC 5V                                                 |
| Power Consumption      | 380mA-420mA (Wi-Fi OFF)(Wi-Fi ON+80mA)                |
| Charging Time          | 180 min(300mA)                                        |
| Battery Input          | DC 3.7V / 660 mA high polymers battery(XK553334)      |
| Battery Lifetime       | Continuous recording 65min(Wi-Fi ON)/75min(Wi-Fi OFF) |
| Recording time         | 160min @ 1920x1080 resolution ( 16GB memory card )    |
| Physical               |                                                       |
| Vibration Alert        | Power on/off, Recording, Low battery                  |
| Dimension              | 71x41x16mm                                            |
| Weight                 | 46g                                                   |

### **Standard Accessories**

Wi-Fi Quick Guide

**CE/FCC Certified**