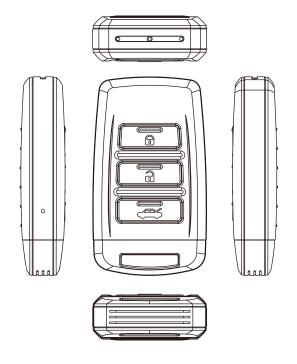

# PV-RC200HDW

# 1080p Keyfob Wi-Fi DVR

#### Features

- Wi-Fi built-in 1080p keyfob DVR
- Smallest pin-hole camera
- Record at 1080p/720p/WVGA
- 1080p high definition video 1920x1080 H.264 30fps .mov format
- Record and play back video on App
- Real time record any video and audio evidence
- Vibration alert for Power/ Rec / Wi-Fi
- LED indicators for power / charging / Wi-Fi / Rec
- Stream real time recording on your smart phone or pad
- Allows you to store video files on your smart phone

## Specification

| Built-in Camera Module |                                                       |
|------------------------|-------------------------------------------------------|
| Built-in Image Sensor  | 1/3" progressive CMOS sensor                          |
| Sensor Resolution      | 2304x1536                                             |
| Sensor Sensitivity     | 3.3 Lux @ F 2.0                                       |
| Lens F/No.             | F 3.2                                                 |
| Focal Length           | 4mm                                                   |
| Angle of View          | 66°                                                   |
| Video Spec.            |                                                       |
| Algorithm              | H.264, JPEG                                           |
| File Format            | MOV, JPG                                              |
| Video Recording Mode   | Manual                                                |
| Recording Capability   | 1920x1080                                             |
| Frame Rate             | Up to 30 fps                                          |
| Photo Capability       | 5M(2952*1944)                                         |
| WiFi Spec.             |                                                       |
| Wi-Fi                  | Built-in Wi-Fi Module(IEEE 802.11b/g/n)               |
| Wi-Fi Protocol         | RTSP                                                  |
| Storage & I/O          |                                                       |
| Memory Type            | Memory Card ( Support up to 32GB)                     |
| Data Interface         | Mini USB 2.0                                          |
| Misc.                  |                                                       |
| Date/Time Table        | YYYY/MM/DD, HH:MM:SS                                  |
| Snapshot               | recording and playback video (via smartphone)         |
| Power                  |                                                       |
| Power Input            | DC 5V                                                 |
| Power Consumption      | 380mA-420mA (Wi-Fi OFF)(Wi-Fi ON+80mA)                |
| Charging Time          | 180 min(300mA)                                        |
| Battery Input          | DC 3.7V / 660 mA high polymers battery(XK553334)      |
| Battery Lifetime       | Continuous recording 65min(Wi-Fi ON)/75min(Wi-Fi OFF) |
| Recording time         | 160min @ 1920x1080 resolution ( 16GB memory card )    |
| Physical               |                                                       |
| Vibration Alert        | Power on/off, Recording, Low battery                  |
| Dimension              | 71x41x16mm                                            |
| Weight                 | 46g                                                   |