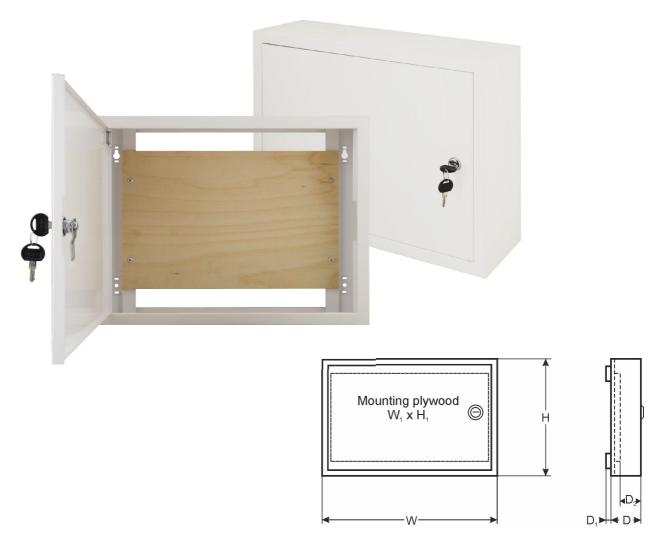

AWO654 v.1.0/III CODE:

Universal enclosure TUN-4 480x360x140 NAME:

## <u>APPLICATION</u>

Thanks to its design, the TUN 654 enclosure can be used as an element integrating TV / SAT installations, (multiswitch, amplifier, splitters and taps), CCTV, Access Control Systems (ACS), Intrusion Detection Systems (IDS) automation systems e.g. It is dedicated for unique installations, where the arrangement and mounting is determined by the installer, while the installation time and ease of installation - obtained by convenient mounting of the device using screws - are of key importance.

## **TECHNICAL PARAMETERS**

| External dimensions of the enclosure: | W=480, H=360, D+D1=140+14 [+/-2 mm]                                                                                                                                               |
|---------------------------------------|-----------------------------------------------------------------------------------------------------------------------------------------------------------------------------------|
| Assembly plywood dimensions:          | W1=410 H1=260 [+/-2 mm]                                                                                                                                                           |
| Working depth:                        | D2=120 [+/-2 mm]                                                                                                                                                                  |
| Weight net/gross:                     | 4,70kg / 5,00kg [+/-0,1kg]                                                                                                                                                        |
| Operating environment:                | class II, -10°C÷ 40°C                                                                                                                                                             |
| Material description:                 | Finish: electrolytic galvanized sheet DC01, 3µm zinc coating Corrosion protection: polyester paint, industrial use, color RAL9003 (white) Assembly plywood 6mm thick (waterproof) |
| Application:                          | Indoor / Surface-mounted                                                                                                                                                          |
| Closing:                              | lock - lock with the same code - RAZB16                                                                                                                                           |
| Notes:                                | - distance from the wall 14mm - Left- or right-sided door installation                                                                                                            |
| Warranty:                             | 3 year from the production date                                                                                                                                                   |