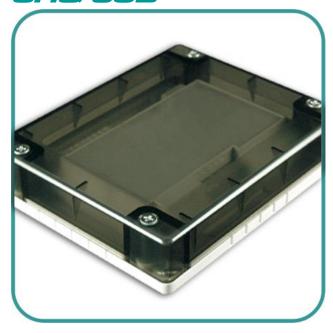

## **Description**

The CHQ-SUB Assembly is a set of replacement components designed to fit any of the existing CHQ Modules: CHQ-DIM(SCI), CHQ-SZM(SCI), CHQ-DZM(SCI), CHQ-DSC(SCI), CHQ-MRC(SCI), CHQ-DRC(SCI), CHQ-ISM and CHQ-PCM.

The sub-assembly consists of the PCB tray, PCB cover and semi-opaque lid and can be used in cases where an existing module housing becomes damaged and needs replacement.

| Specification                 |                                                     |
|-------------------------------|-----------------------------------------------------|
| Ordering Code                 | CHQ-SUB                                             |
| Dimensions (mm)               | $L=157 \times W=127 \times D=35$ (module inc lid)   |
|                               | PCB tray & PCB cover - White ABS                    |
| Colour and Enclosure Material | Module Lid – Semi Opaque Black ABS (white version – |
|                               | CHQ-LID(WHT) also available)                        |