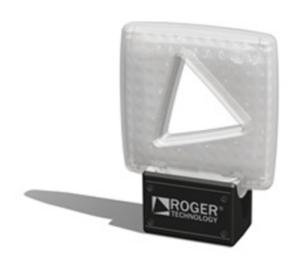

## PRODUCT TECHNICAL DATASHEET FIFTHY/24

| CODE                      | DESCRIPTION                                                   |                   | PCS/PALLET |
|---------------------------|---------------------------------------------------------------|-------------------|------------|
| FIFTHY/24                 | LED flashing light series FIFTHY 24V with integrated antenna. |                   |            |
| PRODUCT TECHNICAL         | SPECIFICATIONS                                                |                   |            |
| Standard power            | or Editionations                                              | 24V AC/DC +/- 10% |            |
| Operating temperature     |                                                               | -20+55 °C         |            |
| Protection level          |                                                               | IP55              |            |
| Max flashing light charge |                                                               | 6,5W              |            |
| Tuning frequency          |                                                               | 433.920 MHz       |            |
| Modulation                |                                                               | 1Hz               |            |
| Type of light             |                                                               | 24 LED            |            |
| Maximum dimension prod    | duct in mm (L x W x H)                                        | 124 x 45 x 164    |            |
| Product weight packed (h  | (g)                                                           | 0,3               |            |