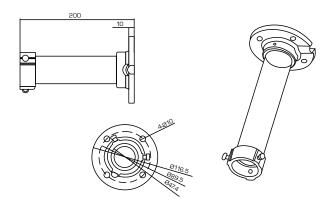

|            | DS-1661ZJ                       |
|------------|---------------------------------|
| SPEC       |                                 |
| Parameters | Pendent mount in/out            |
| Colour     | Hik White                       |
| Feature    | Suitable for speed dome cameras |
| Material   | Aluminum alloy                  |
| Dimension  | 116.5 x 200mm                   |
| Weight     | 600g                            |

unit: mm