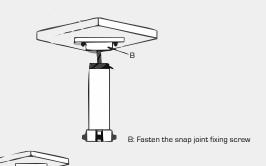

## **Installation View**

1. Choose the appropriate wall to mount the ceiling, and rubber blanket should be added when assembling outdoors

C: Safety rope hook

2. Twist and fix the screwed pipe after threading

4. Fasten the snap joint fixing screw

E: Snap joint fixing screw