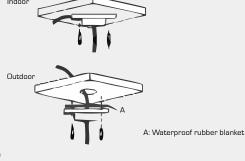

## **Installation View**

1. Choose the appropriate wall to mount the ceiling, and rubber blanket should be added when assembling outdoors

C: Safety rope hook

2. Twist and fix the screwed pipe after threading