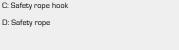

## **Installation View**

1. Choose the appropriate wall to mount the ceiling, and rubber blanket should be added when assembling outdoors

C: Safety rope hook

2. Twist and fix the screwed pipe after threading