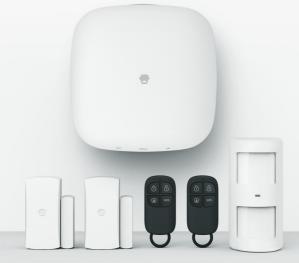

# WiFi & 4G Alarm

Multiple types of notifications when triggered

Connect up to 50 sensors and 10 remote controls

based on family daily routine