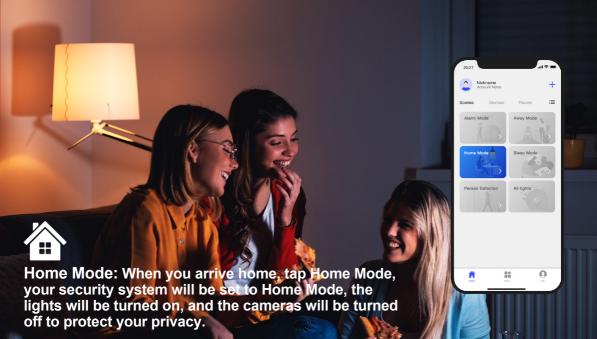

## One App Includes All-In-One Control

DreamCatcher Life is an app that can remotely control a variety of wireless smart devices. Through a simple and fast network connection, you can remotely manage and control various smart devices at home. There are multiple preset one-tap scenes in the app, and users can also customize more automation rules to create a safe and worry-free smart home life.