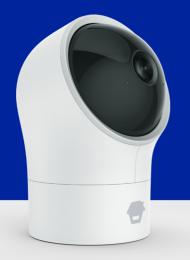

Camera

### Indoor WiFi Pan/Tilt Camera

HD Video

Support Cloud Storage

Support microSD™ Card Recording\*

Low-Light Clear Night Vision

Privacy Mode