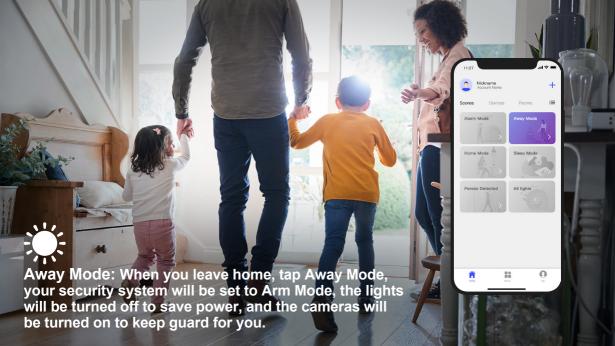

## One App Includes All-In-One Control

DreamCatcher Life is an app that can remotely control a variety of wireless smart devices. Through a simple and fast network connection, you can remotely manage and control various smart devices at home. There are multiple preset one-tap scenes in the app, and users can also customize more automation rules to create a safe and worry-free smart home life.