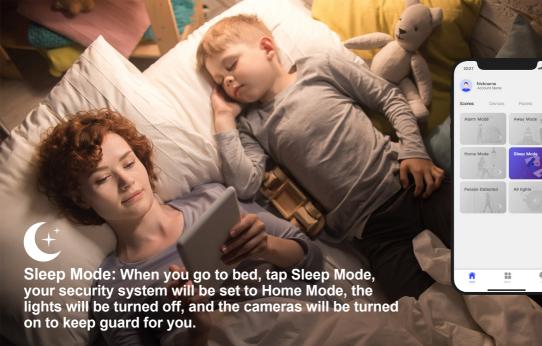

## One App Includes All-In-One Control

DreamCatcher Life is an app that can remotely control a variety of wireless smart devices. Through a simple and fast network connection, you can remotely manage and control various smart devices at home. There are multiple preset one-tap scenes in the app, and users can also customize more automation rules to create a safe and worry-free smart home life.