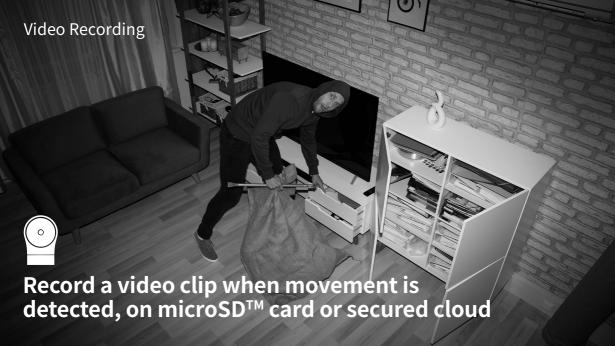

### Indoor WiFi Pan/Tilt Camera

HD Video

Support Cloud Storage

Support microSD™ Card Recording\*

Low-Light Clear Night Vision

Privacy Mode