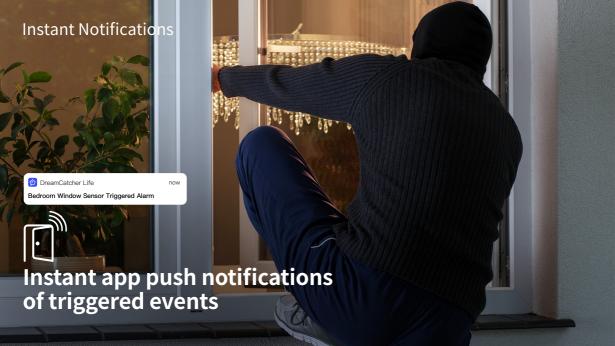

# WiFi & 4G Alarm

Multiple types of notifications when triggered

Connect up to 50 sensors and 10 remote controls

based on family daily routine