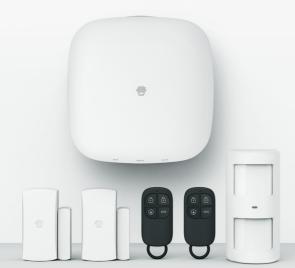

## **Alarms**

d

Smartphone app control anywhere

sensors and 10 remote controls

6 timers for auto contro based on family daily routine

Voice interactions through the Google® Assistant and Amazon® Alexa

# WiFi & 2G Alarm

Plug and play, quick and easy installation

Door/window open detection

Operation and event log

Connect up to 50 sensors and 10 remote controls

based on family daily routine