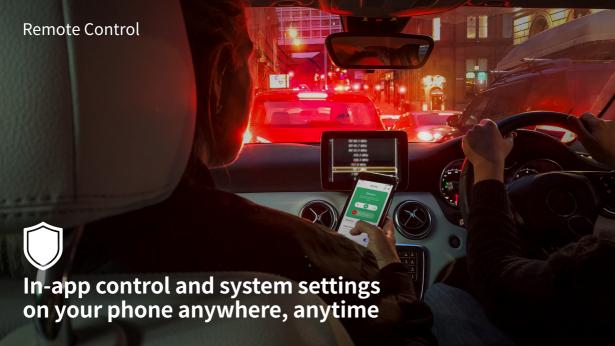

## **Alarms**

d

Smartphone app control anywhere

sensors and 10 remote controls

6 timers for auto contro based on family daily routine

Voice interactions through the Google® Assistant and Amazon® Alexa

# WiFi & 2G Alarm

Plug and play, quick and easy installation

Door/window open detection

Operation and event log

Connect up to 50 sensors and 10 remote controls

based on family daily routine

# WiFi & 4G Alarm

Multiple types of notifications when triggered

Connect up to 50 sensors and 10 remote controls

based on family daily routine